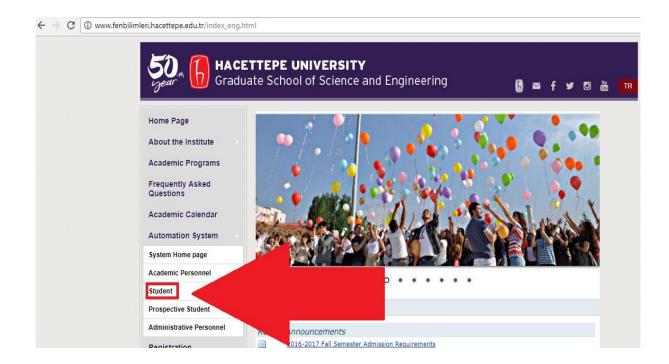

Graduate academic calendar, opened courses and course registration are all carried out by the Institute of Science.

The marked menu must be selected for course registration.

The marked menu is selected.