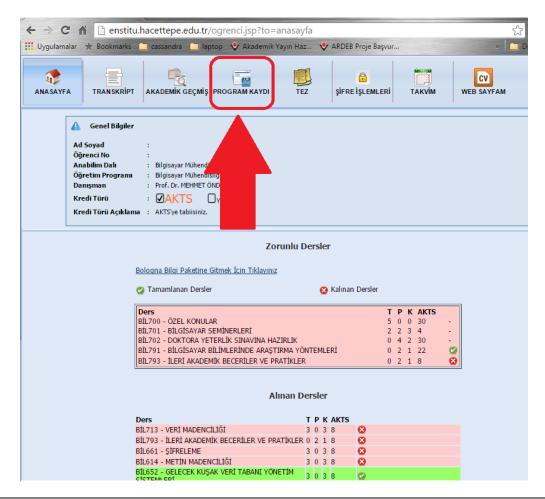

You can find all of the information about your postgraduate training in the automation and most of the processes are carried out from this automation.

You can register courses with the program registration menu.