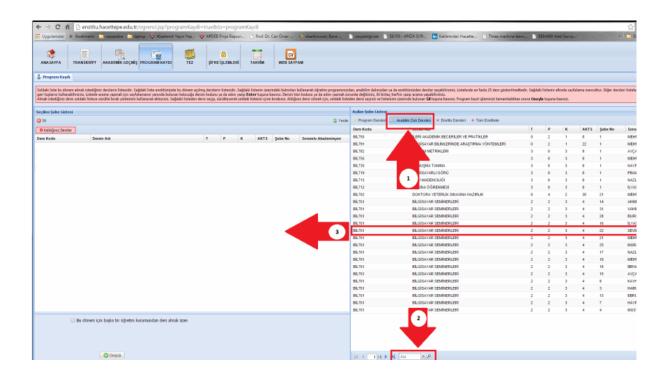

- 1-You can view both master's (6XX) and doctoral (7XX) courses by choosing courses from the department.
- 2- You can search for lessons with the course code with the help of the search box. (Do not forget to do the 1st round)

Do not forget to drag the desired course to the left side and leave the output to the left after you have confirmed it.

3-After dragging the desired course to the left side and press the Onayla button, do not forget to left the output of your course registration document to the secretarial of Computer Engineering Department.